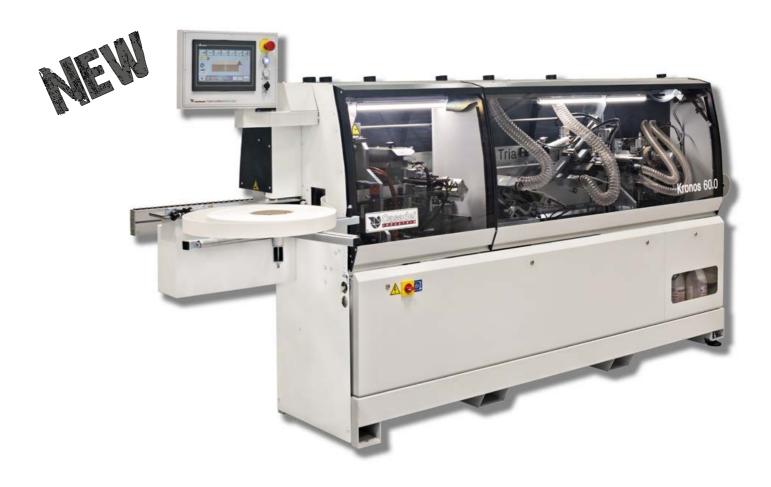

## Kronos 60.0

Automatic edgebander with superior EVA/PUR hot melt hybrid glue pot, chain feed, infeed pre-milling and multifunctional 'TRIA' unit (end trimmer, flush trimmer, rounding unit)

YouTube

# Kronos 60.0

Maximum finishing quality 🗹 Double chain feeding system

✓ Pre-milling

✓ Superior glueing pot EVA/PUR polyurethane (std.)

Touchscreen control

■ 10" Colour display

■ Impossibile to go wrong;

Easy to use, Intuitive and Immediate

✓ TRIA Corner rounding unit

√ 3 free spaces for finishing units

High performance

12 m/min feed speed

60 mm panel height

3 mm edge coils

Minimum space occupied 3,6 m

Easy to use