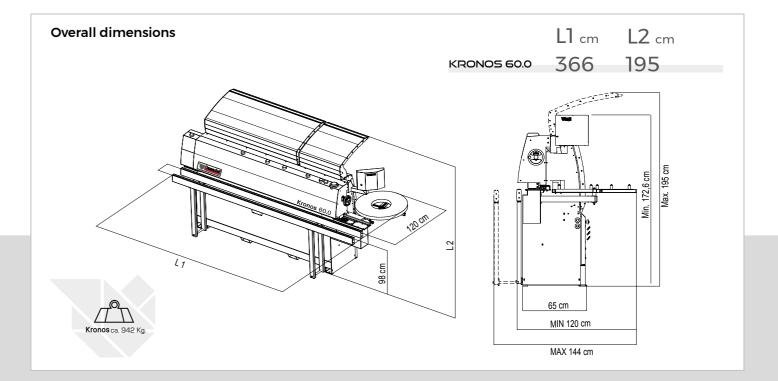

✓ TRIA Corner rounding unit

√ 3 free spaces for finishing units

High performance

12 m/min feed speed

60 mm panel height

3 mm edge coils

Minimum space occupied 3,6 m

Easy to use