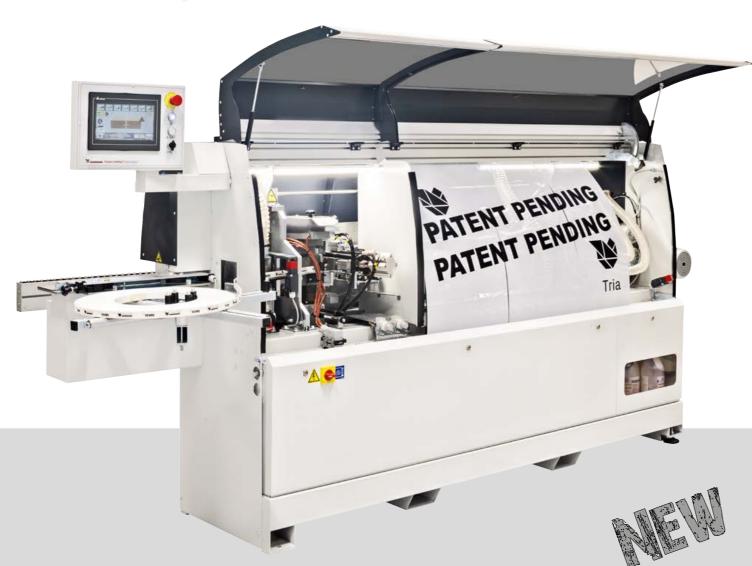

## Kronos 60.0

Automatic edgebander with superior EVA/PUR hot melt hybrid glue pot, chain feed, infeed pre-milling and multifunctional 'TRIA' unit (end trimmer, flush trimmer, rounding unit)

YouTube

# Kronos 60.0

Maximum finishing quality 🗹 Double chain feeding system

✓ Pre-milling

✓ Superior glueing pot EVA/PUR polyurethane (std.)

Touchscreen control

■ 10" Colour display

■ Impossibile to go wrong;

Easy to use, Intuitive and Immediate

✓ TRIA Corner rounding unit

√ 3 free spaces for finishing units

High performance

12 m/min feed speed

60 mm panel height

3 mm edge coils

Minimum space occupied 3,6 m

Easy to use

## Multifunctional 'TRIA' unit